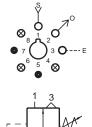

# Multi-Pin Air Indicator

Plunger type (when extended 7-pin color display signals "on")

Medium: Air Only

Input Pressure: 150 psig/1-10 bar max.

Minimum Actuation Pressure: 15 psig (approx)

Response: Approx. 10 ms @ 50 psig Filtration: 40 micron recommended

Mounting: IND-3: Panel mount in hole. #15/32-32 nut and lockwasher

provided; IND-3P: Direct mount into 1/8" NPT hole

Maximum Panel Thickness: 3/16" (4.8)

Part No. Description
IND-3-(color) Multi-Pin Air Indicator, #10-32
IND-3-M5-(color) Multi-Pin Air Indicator, M5
IND-3P-(color) Multi-Pin Air Indicator, 1/8" NPT

GN-Green, WH-White, RD-Red, YL-Yellow