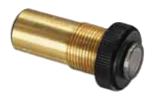

## Single Pin Air Indicator

Plunger type (when extended white pin display signals "on")

Part No. Description
IND-1-WH . .Single Pin Air Indicator

Part No. Description

IND-1M-WH Single Pin Air Indicator

Medium: Air Only

**Input Pressure**: 150 psig/1-10 bar max. **Minimum Actuation Pressure**: 12 psig (approx)

**Response:** Approx. 10 ms @ 50 psig **Filtration:** 40 micron recommended

Mounting: IND-1-WH: Panel mount 1/4 dia. hole. 1/4-40 thd. nuts provided. IND-1M-WH: Direct mount into 1/8" NPT hole

Maximum Panel Thickness: 3/16" (4.8)