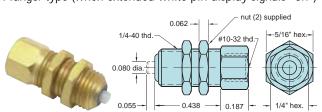

## Single Pin Air Indicator

Plunger type (when extended white pin display signals "on")

Part No. Description
IND-1-WH . .Single Pin Air Indicator

Part No. Description

IND-1M-WH Single Pin Air Indicator

Medium: Air Only

**Input Pressure**: 150 psig/1-10 bar max. **Minimum Actuation Pressure**: 12 psig (approx)

**Response:** Approx. 10 ms @ 50 psig **Filtration:** 40 micron recommended

Mounting: IND-1-WH: Panel mount 1/4 dia. hole. 1/4-40 thd. nuts provided. IND-1M-WH: Direct mount into 1/8" NPT hole

Maximum Panel Thickness: 3/16" (4.8)