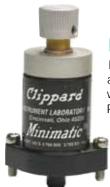

## **Pressure Regulator**

R-701 is a self-relieving, adjustable pressure regulator with multiple output ports. Pressure can be piped directly from ports 2, 4, 6 and 8. Eliminates need for additional fittings. Unused output ports should be plugged.

2. 4. 6. 8

- Multiple porting speeds piping
- Knurled knob for fast, accurate adjustments no tools needed

Flow: 12 scfm @ 100 psig; 340 l/min @ 6.9 bars

Temperature: 32° to 180° F

Working Pressure: 0 to 150 psig; 0 to 10.3 bars

Part No. Description
R-701 Pressure Regulator