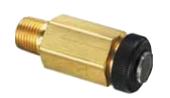

#### Filter

R-801 is a 25 micron filter with multiple outlets at ports 2, 3, 4, 6, 7 and 8 to minimize need for fittings. Port 5 is a drain and should be plugged;

however, when the valve is mounted vertically port 5 can be tubed to a drain. Unused ports should be plugged.

- 2, 3, 4, 6, 7, 8
- Multiple porting speeds piping
- Clean out port for easy maintenance
- Protects system assures proper functioning
- Replaceable filter element (Part No. R-801-14)

Flow: 12 scfm @ 100 psig; 339 l/min @ 6.9 bars

Temperature: 32° to 180° F

Working Pressure: 0 to 150 psig; 0 to 10.3 bars

| Part No. | Description |
|----------|-------------|
| R-801    | Filter      |