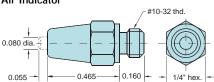

# Multi-Pin Air Indicator

Plunger type (when extended 7-pin color display signals "on")

Medium: Air Only

Input Pressure: 150 psig/1-10 bar max.

Minimum Actuation Pressure: 15 psig (approx)

Response: Approx. 10 ms @ 50 psig Filtration: 40 micron recommended

Mounting: IND-3: Panel mount in hole. #15/32-32 nut and lockwasher

provided; IND-3P: Direct mount into 1/8" NPT hole

Maximum Panel Thickness: 3/16" (4.8)

Part No. Description
IND-3-(color) Multi-Pin Air Indicator, #10-32
IND-3-M5-(color) Multi-Pin Air Indicator, M5
IND-3P-(color) Multi-Pin Air Indicator, 1/8" NPT