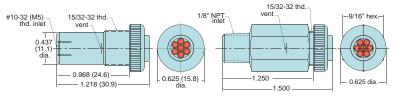

# Multi-Pin Air Indicator

Plunger type (when extended 7-pin color display signals "on")

Medium: Air Only

Input Pressure: 150 psig/1-10 bar max.

Minimum Actuation Pressure: 15 psig (approx)

Response: Approx. 10 ms @ 50 psig Filtration: 40 micron recommended

Mounting: IND-3: Panel mount in hole. #15/32-32 nut and lockwasher

provided; IND-3P: Direct mount into 1/8" NPT hole

Maximum Panel Thickness: 3/16" (4.8)

Part No. Description
IND-3-(color) Multi-Pin Air Indicator, #10-32
IND-3-M5-(color) Multi-Pin Air Indicator, M5
IND-3P-(color) Multi-Pin Air Indicator, 1/8" NPT

GN-Green, WH-White, RD-Red, YL-Yellow